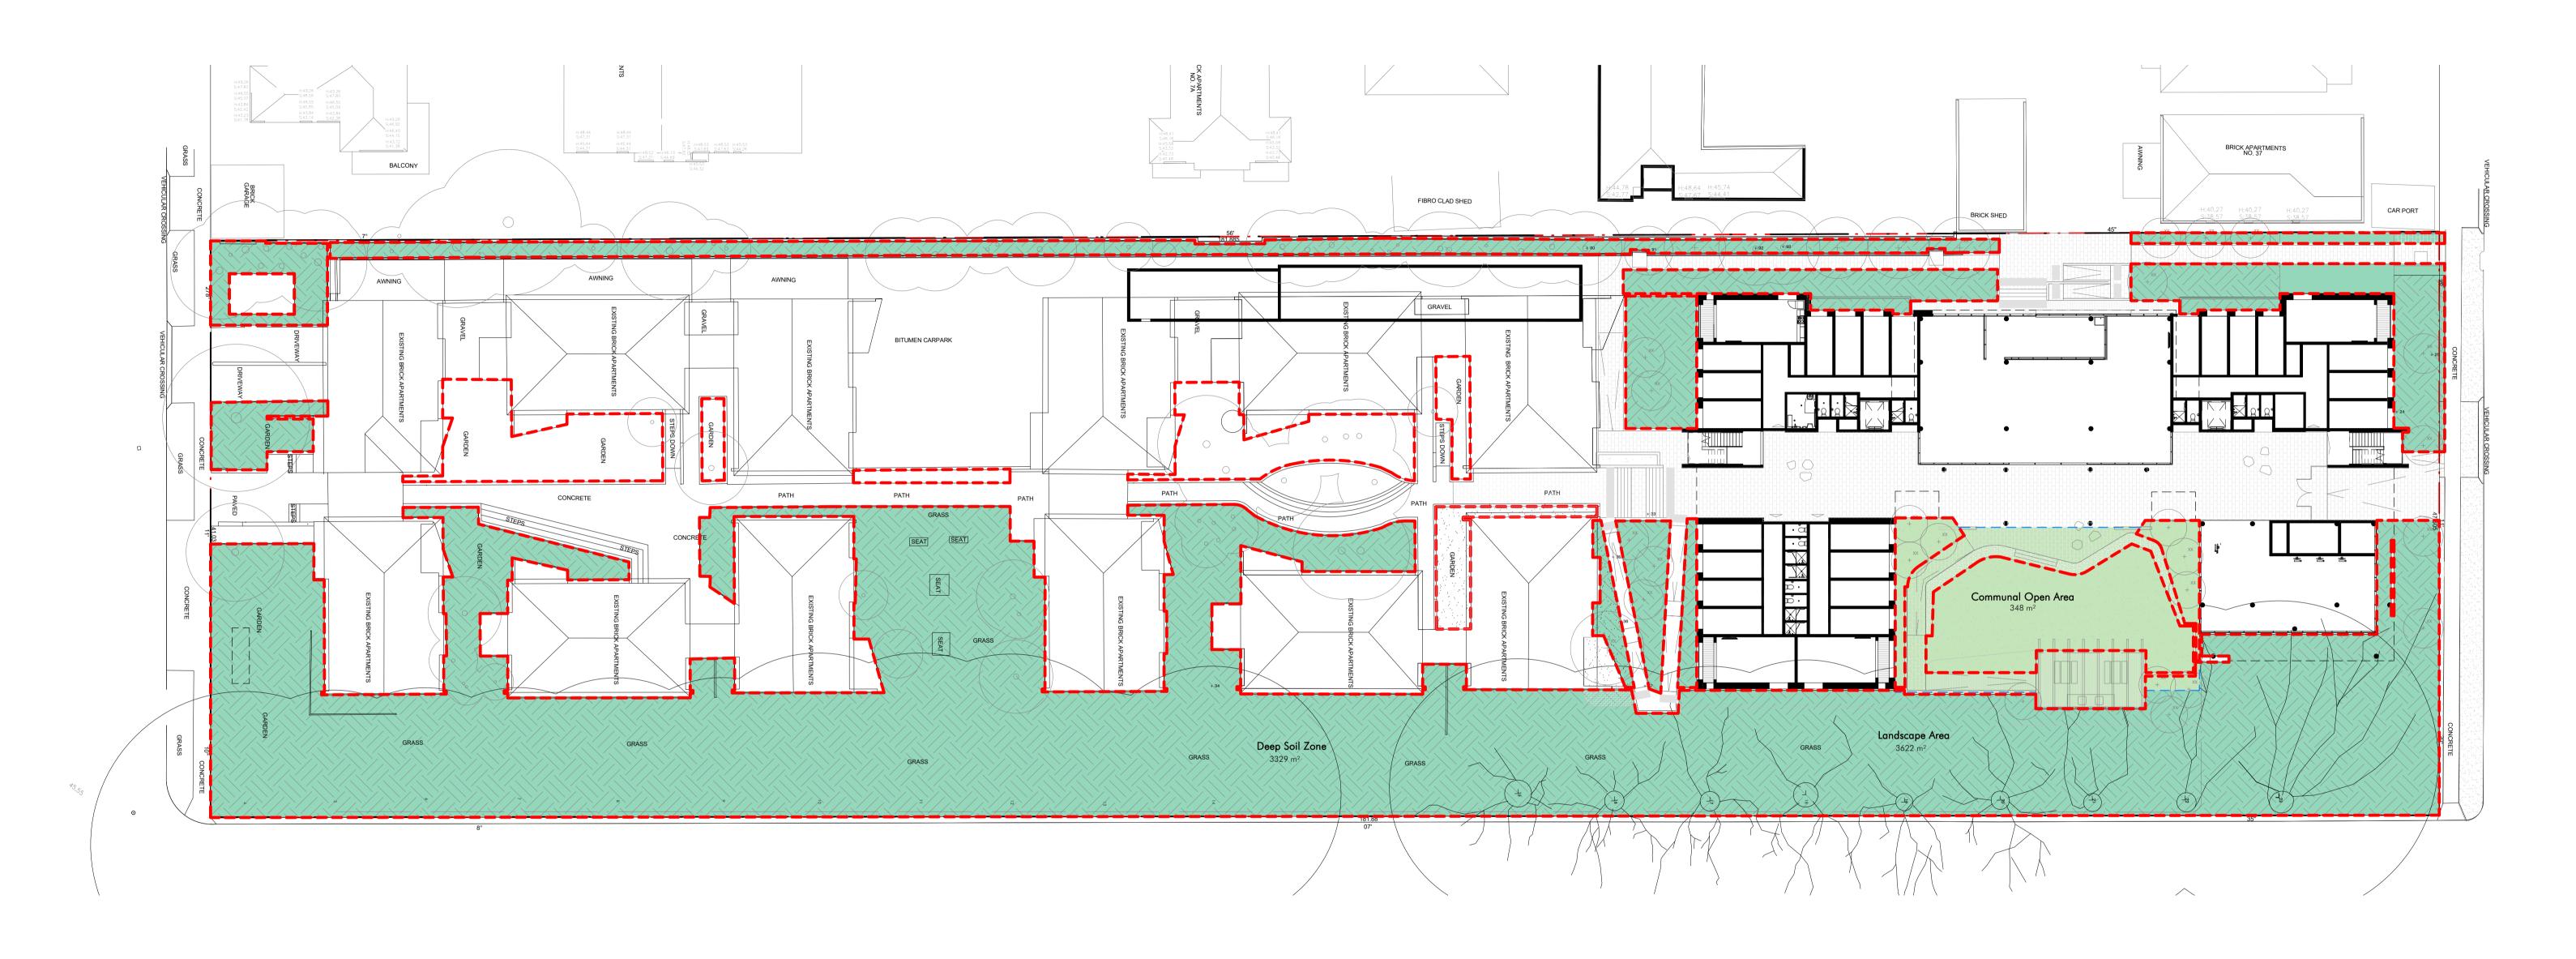

Author:

Sheet Size: Checke Scale

С

| — — —    |  |
|----------|--|
| <u> </u> |  |
|          |  |

| DA PROPOSED NEW COMMUNAL OPEN SPACE: | 348 m²  |                    |
|--------------------------------------|---------|--------------------|
| TOTAL SITE LANDSCAPE AREA:           | 3622 m² | 42.1% of Site Area |
| TOTAL SITE DEEP SOIL ZONE:           | 3157 m² | 36.7% of Site Area |