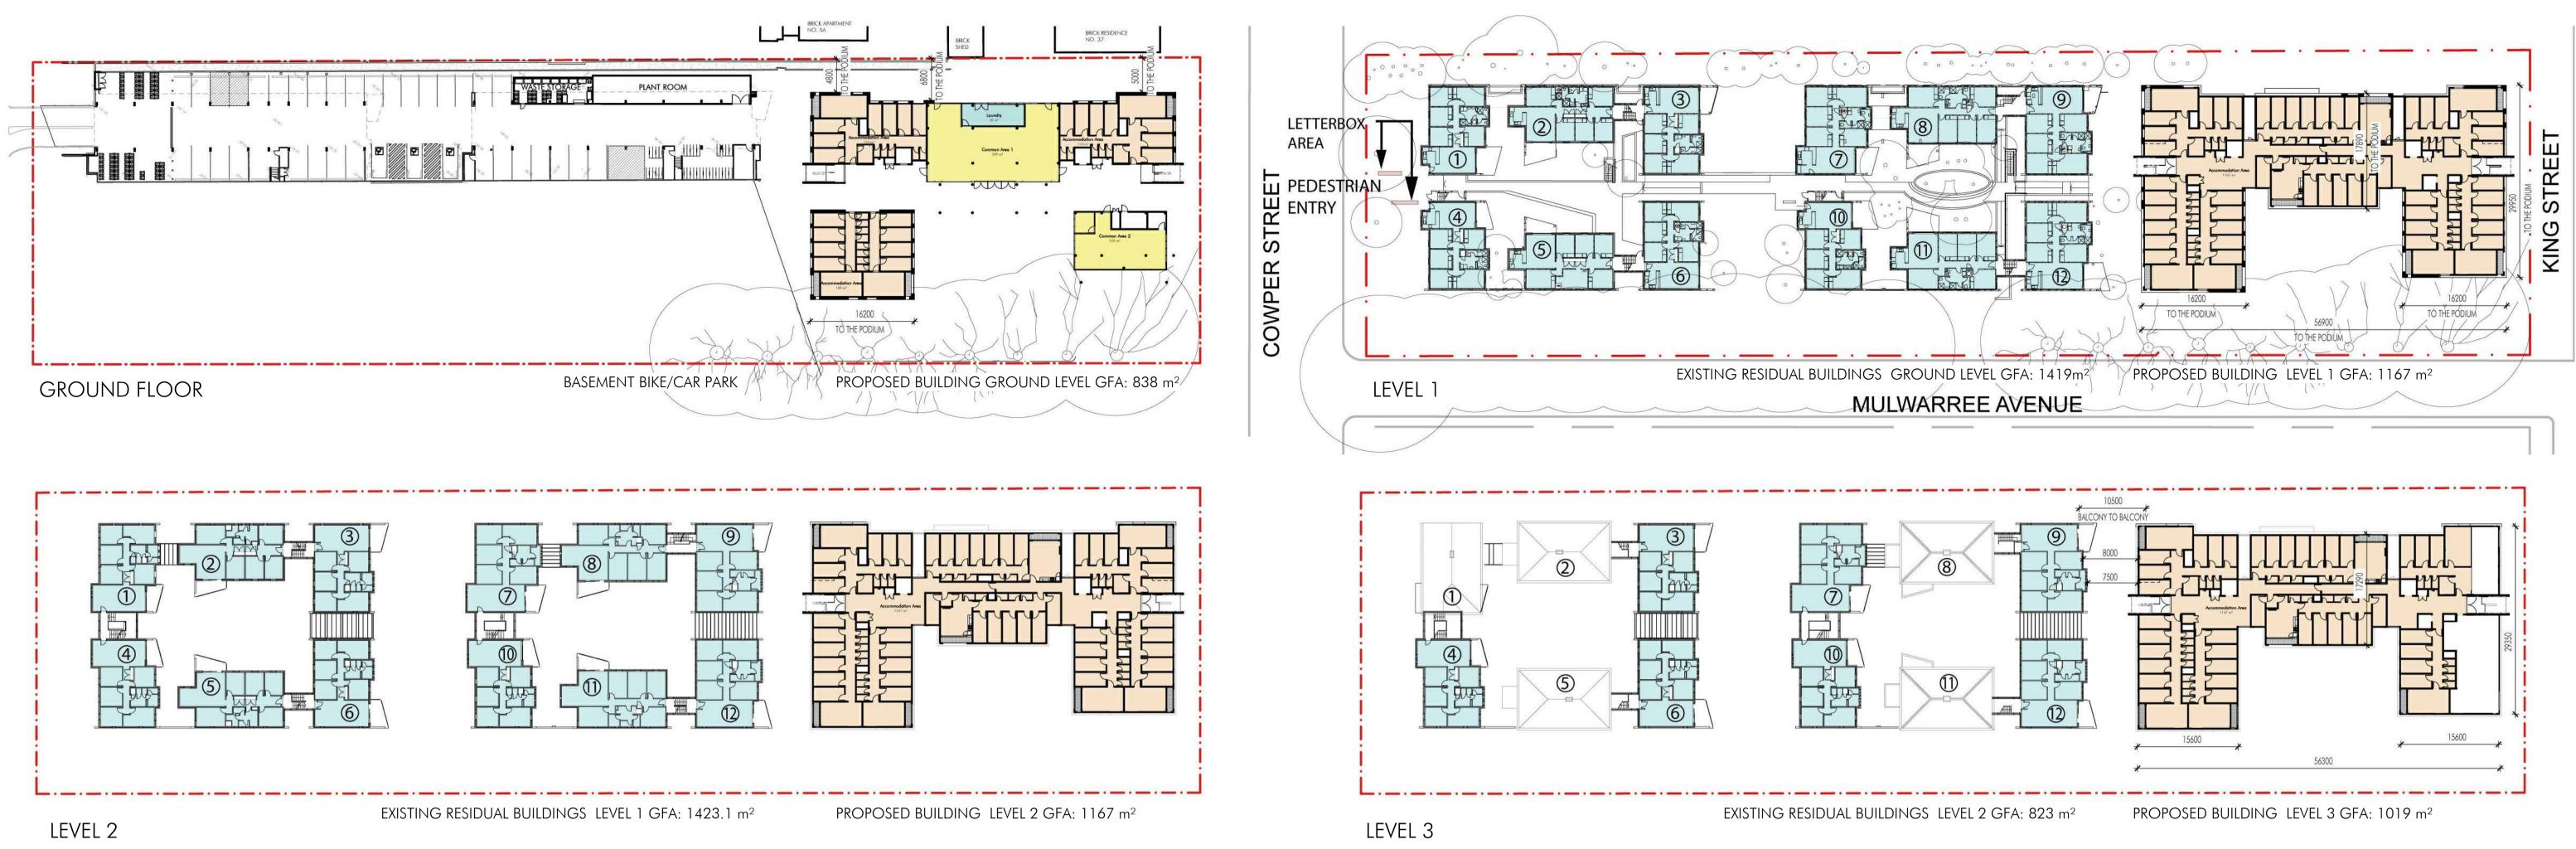

Client

| Area Schedule (GFA) |                    |                     |  |  |
|---------------------|--------------------|---------------------|--|--|
| Level               | Name               | GFA Arec            |  |  |
| <b>G</b>            | Accommodation Area | 188 m²              |  |  |
| G                   | Accommodation Area | 153 m <sup>2</sup>  |  |  |
| G                   | Accommodation Area | 153 m <sup>2</sup>  |  |  |
| G                   | Common Area 1      | 209 m <sup>2</sup>  |  |  |
| G                   | Common Area 2      | 102 m <sup>2</sup>  |  |  |
| G                   | Laundry            | <b>32 m</b> ²       |  |  |
|                     |                    | 838 m²              |  |  |
| L1                  | Accommodation Area | 1167 m <sup>2</sup> |  |  |
|                     |                    | 1167 m <sup>2</sup> |  |  |
| .2                  | Accommodation Area | 1167 m <sup>2</sup> |  |  |
|                     |                    | 1167 m²             |  |  |
| L3                  | Accommodation Area | 1019 m <sup>2</sup> |  |  |
|                     | 1                  | 1019 m <sup>2</sup> |  |  |
| ~ _                 | otal GFA           | 4192 m <sup>2</sup> |  |  |

Note: GFA measurements are in accordance with Randwick LEP 2012