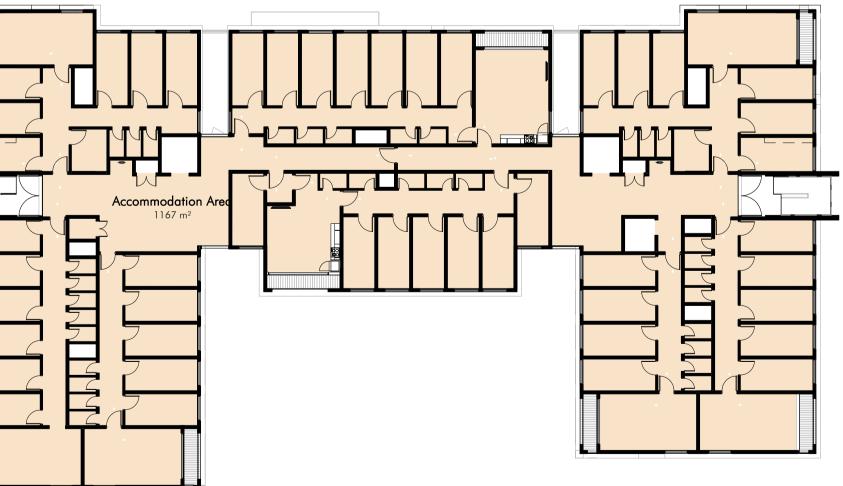

Client

| Area Schedule (GFA) |                    |                     |  |  |
|---------------------|--------------------|---------------------|--|--|
| Level               | Name               | GFA Arec            |  |  |
| <b>G</b>            | Accommodation Area | 188 m²              |  |  |
| G                   | Accommodation Area | 153 m <sup>2</sup>  |  |  |
| G                   | Accommodation Area | 153 m <sup>2</sup>  |  |  |
| G                   | Common Area 1      | 209 m <sup>2</sup>  |  |  |
| G                   | Common Area 2      | 102 m <sup>2</sup>  |  |  |
| G                   | Laundry            | <b>32 m</b> ²       |  |  |
|                     |                    | 838 m²              |  |  |
| L1                  | Accommodation Area | 1167 m <sup>2</sup> |  |  |
|                     |                    | 1167 m <sup>2</sup> |  |  |
| .2                  | Accommodation Area | 1167 m <sup>2</sup> |  |  |
|                     |                    | 1167 m²             |  |  |
| L3                  | Accommodation Area | 1019 m <sup>2</sup> |  |  |
|                     | 1                  | 1019 m <sup>2</sup> |  |  |
| ~ _                 | otal GFA           | 4192 m <sup>2</sup> |  |  |