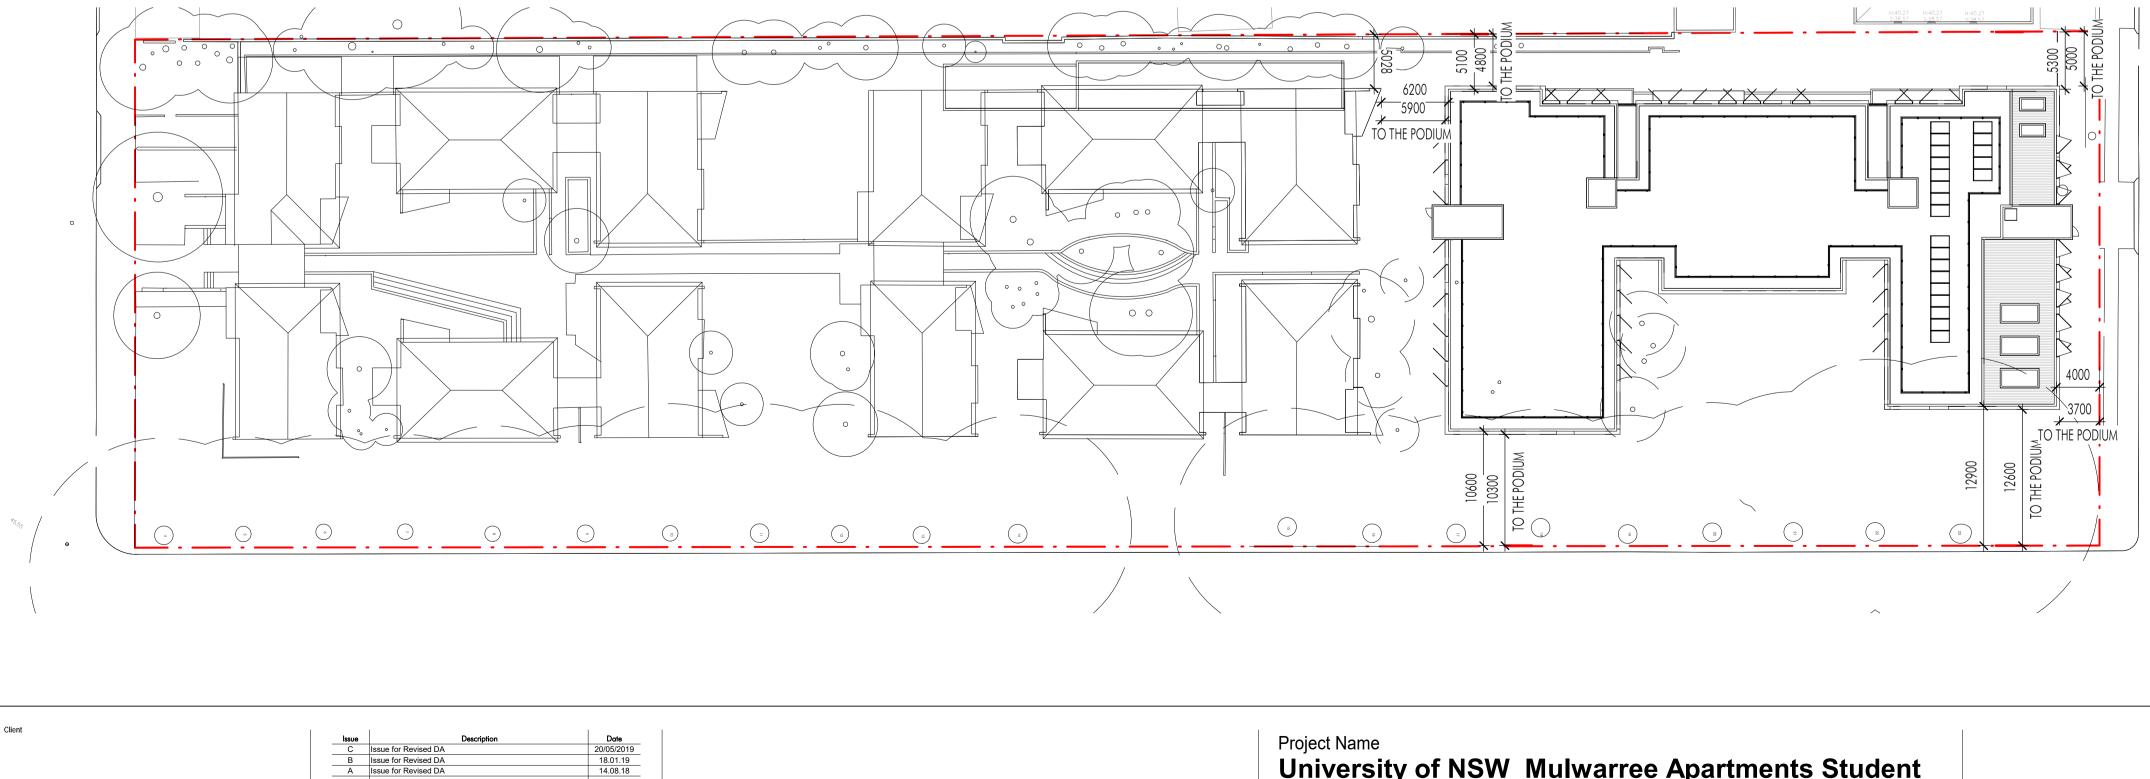

### MULWARREE AVE

Project Name University of NSW Mulwarree Apartments Student Housing (MASH) Project Address 1 Cowper St, Randwick NSW 2031

| Author: | Checker: | Sheet Size: | Scale: |
|---------|----------|-------------|--------|
| YM      | MI       | A3          | 1:200  |