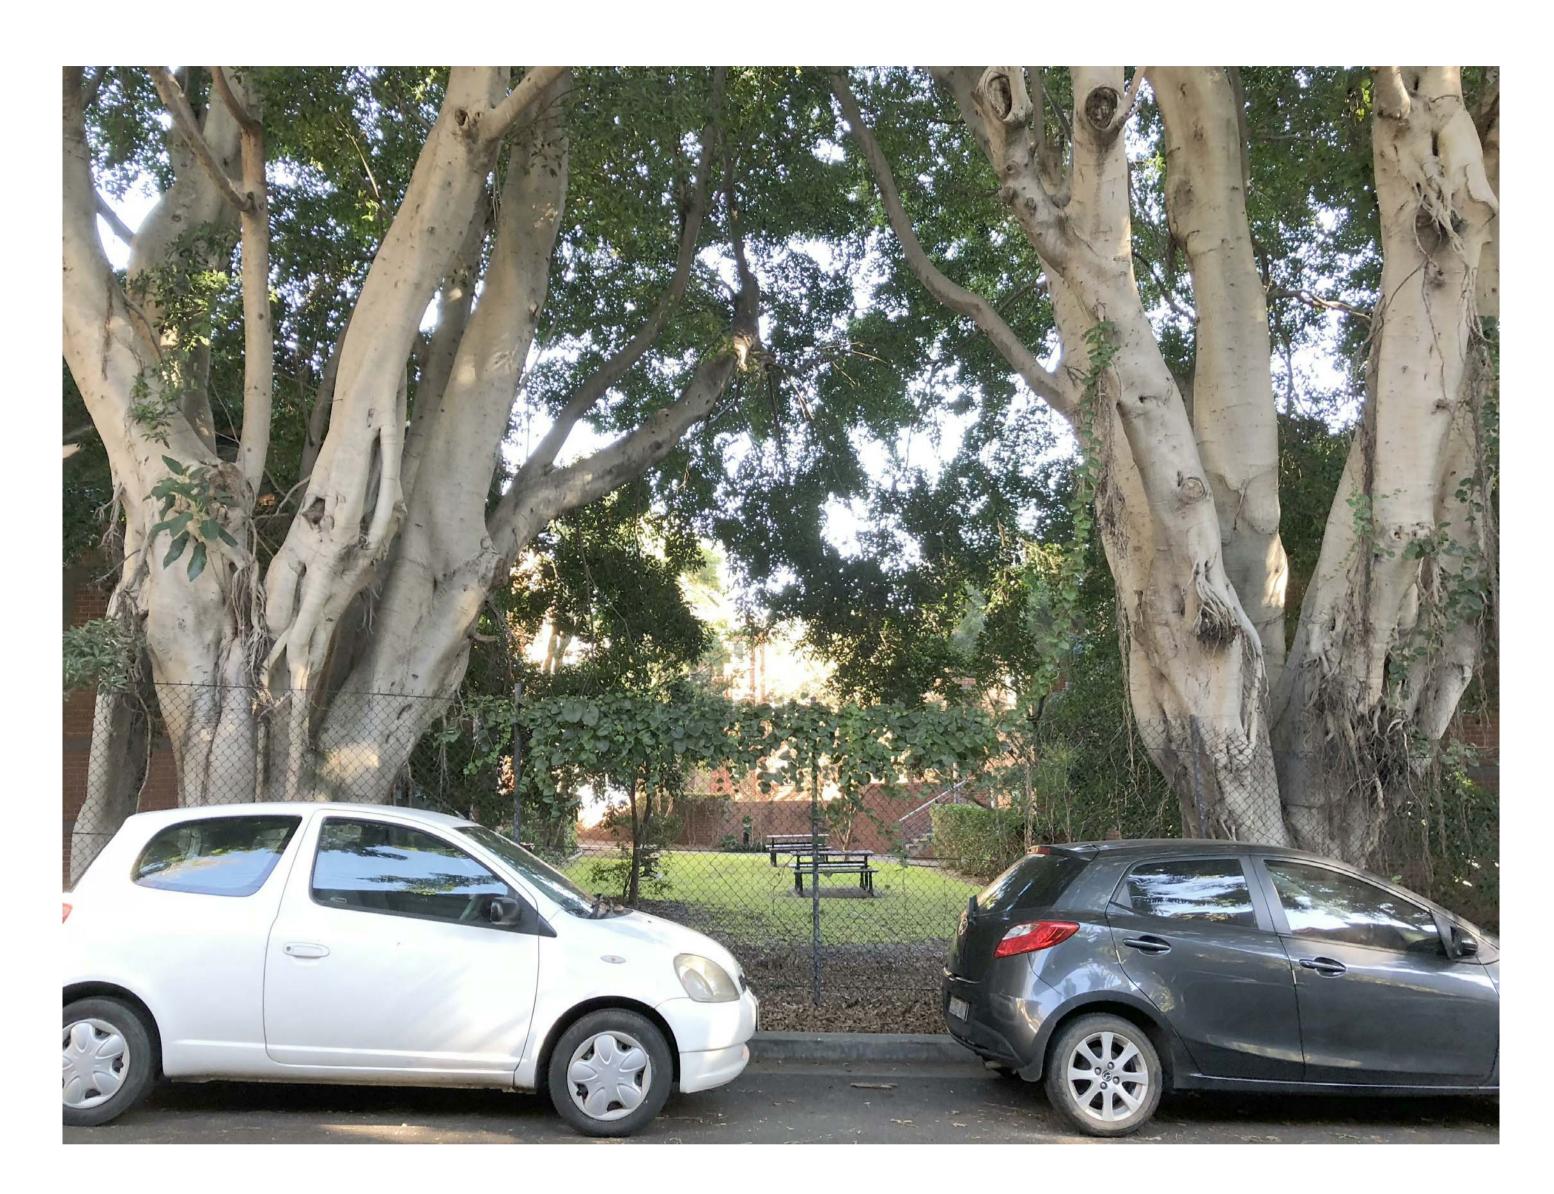

|              |          |
|       |              |          |
|       |              |          |
|       |              |          |
|       |              |          |
|       |              |          |
|       |              |          |

| DEVELOPMENT APPLICATION                                   |
|-----------------------------------------------------------|
| 183/2018                                                  |
| Amended/Additional Information                            |
| Randwick City Council<br>17 June 2019<br>Records Received |
|                                                           |

Project Name University of NSW Mulwarree Apartments Student Housing (MASH) Project Address 1 Cowper St, Randwick NSW 2031



Δ3

Drawing Number: 10606\_DA091



Α



## STREET VIEW



### existing



| Description | Date                              |
|-------------|-----------------------------------|
| ised DA     | 18.01.19                          |
| ised DA     | 14.08.18                          |
|             |                                   |
|             |                                   |
|             |                                   |
|             |                                   |
|             |                                   |
|             |                                   |
|             |                                   |
|             |                                   |
|             | Description<br>ised DA<br>ised DA |



### PROPOSED DA

Project Name University of NSW Mulwarree Apartments Student Housing (MASH) Project Add