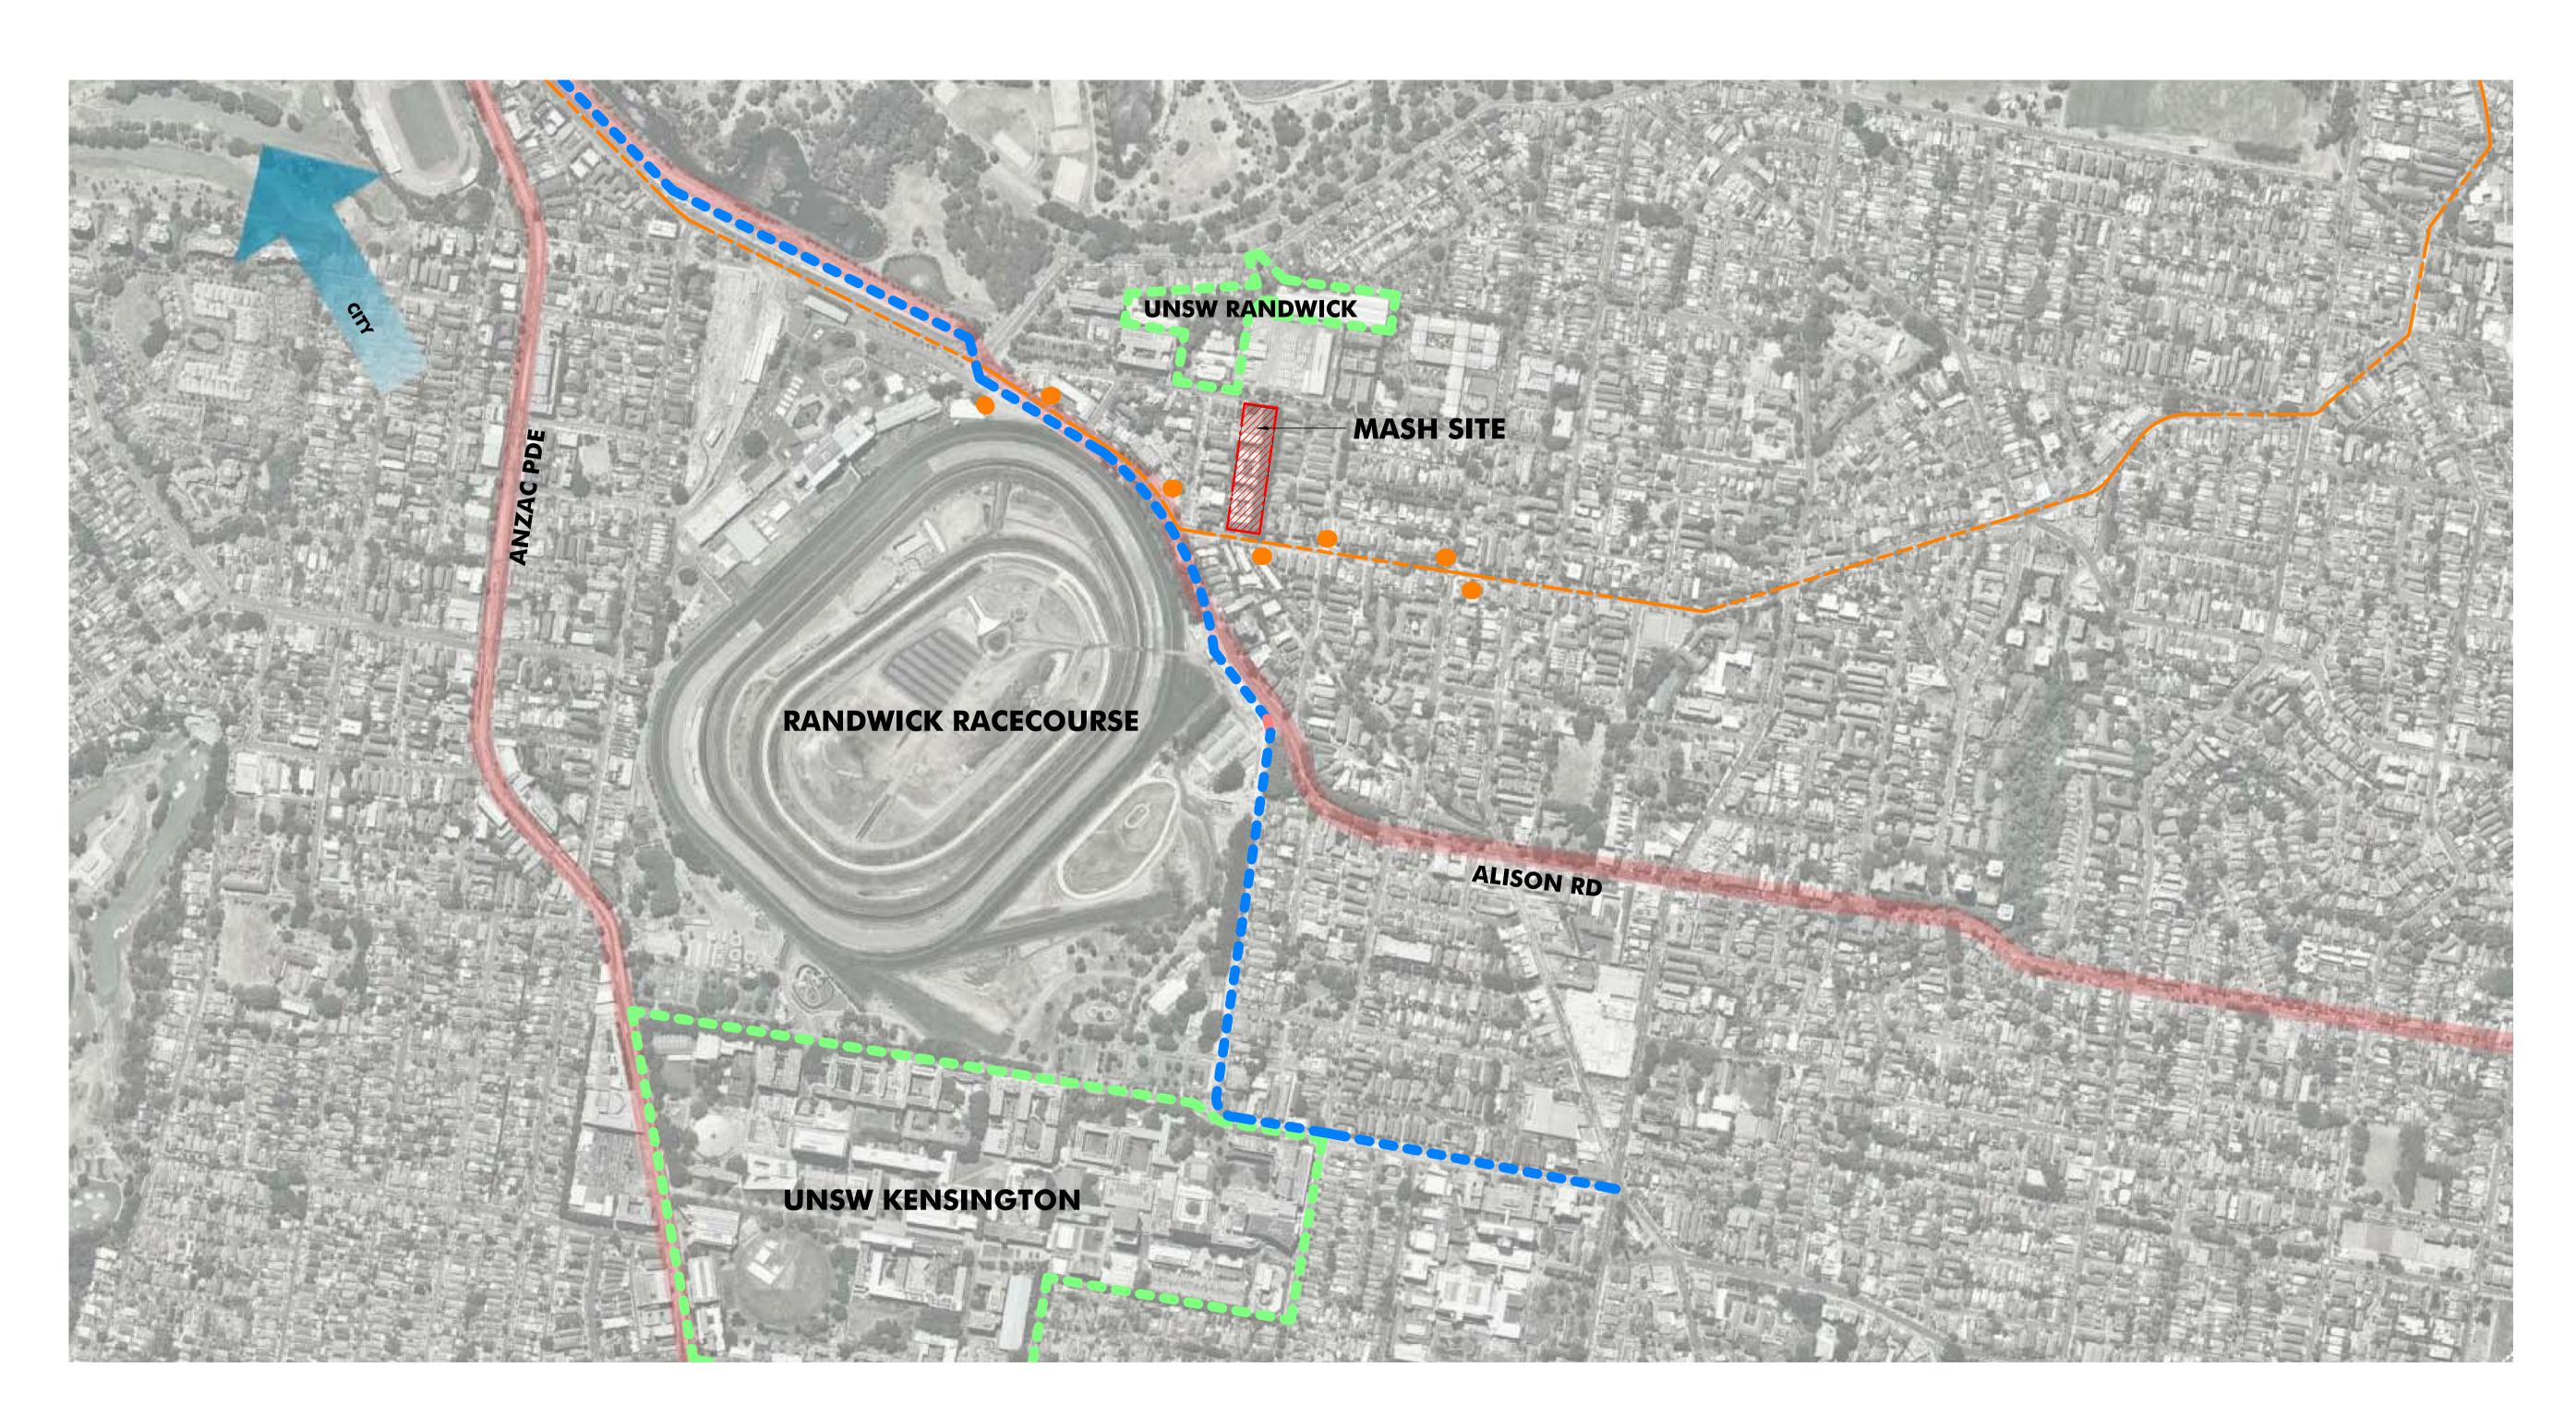

LEGEND:

BUS ROUTE BUS STOP TRAM ROUTE UNSW CAMPUS

| / |
|---|
| 4 |
|   |
|   |

50

100