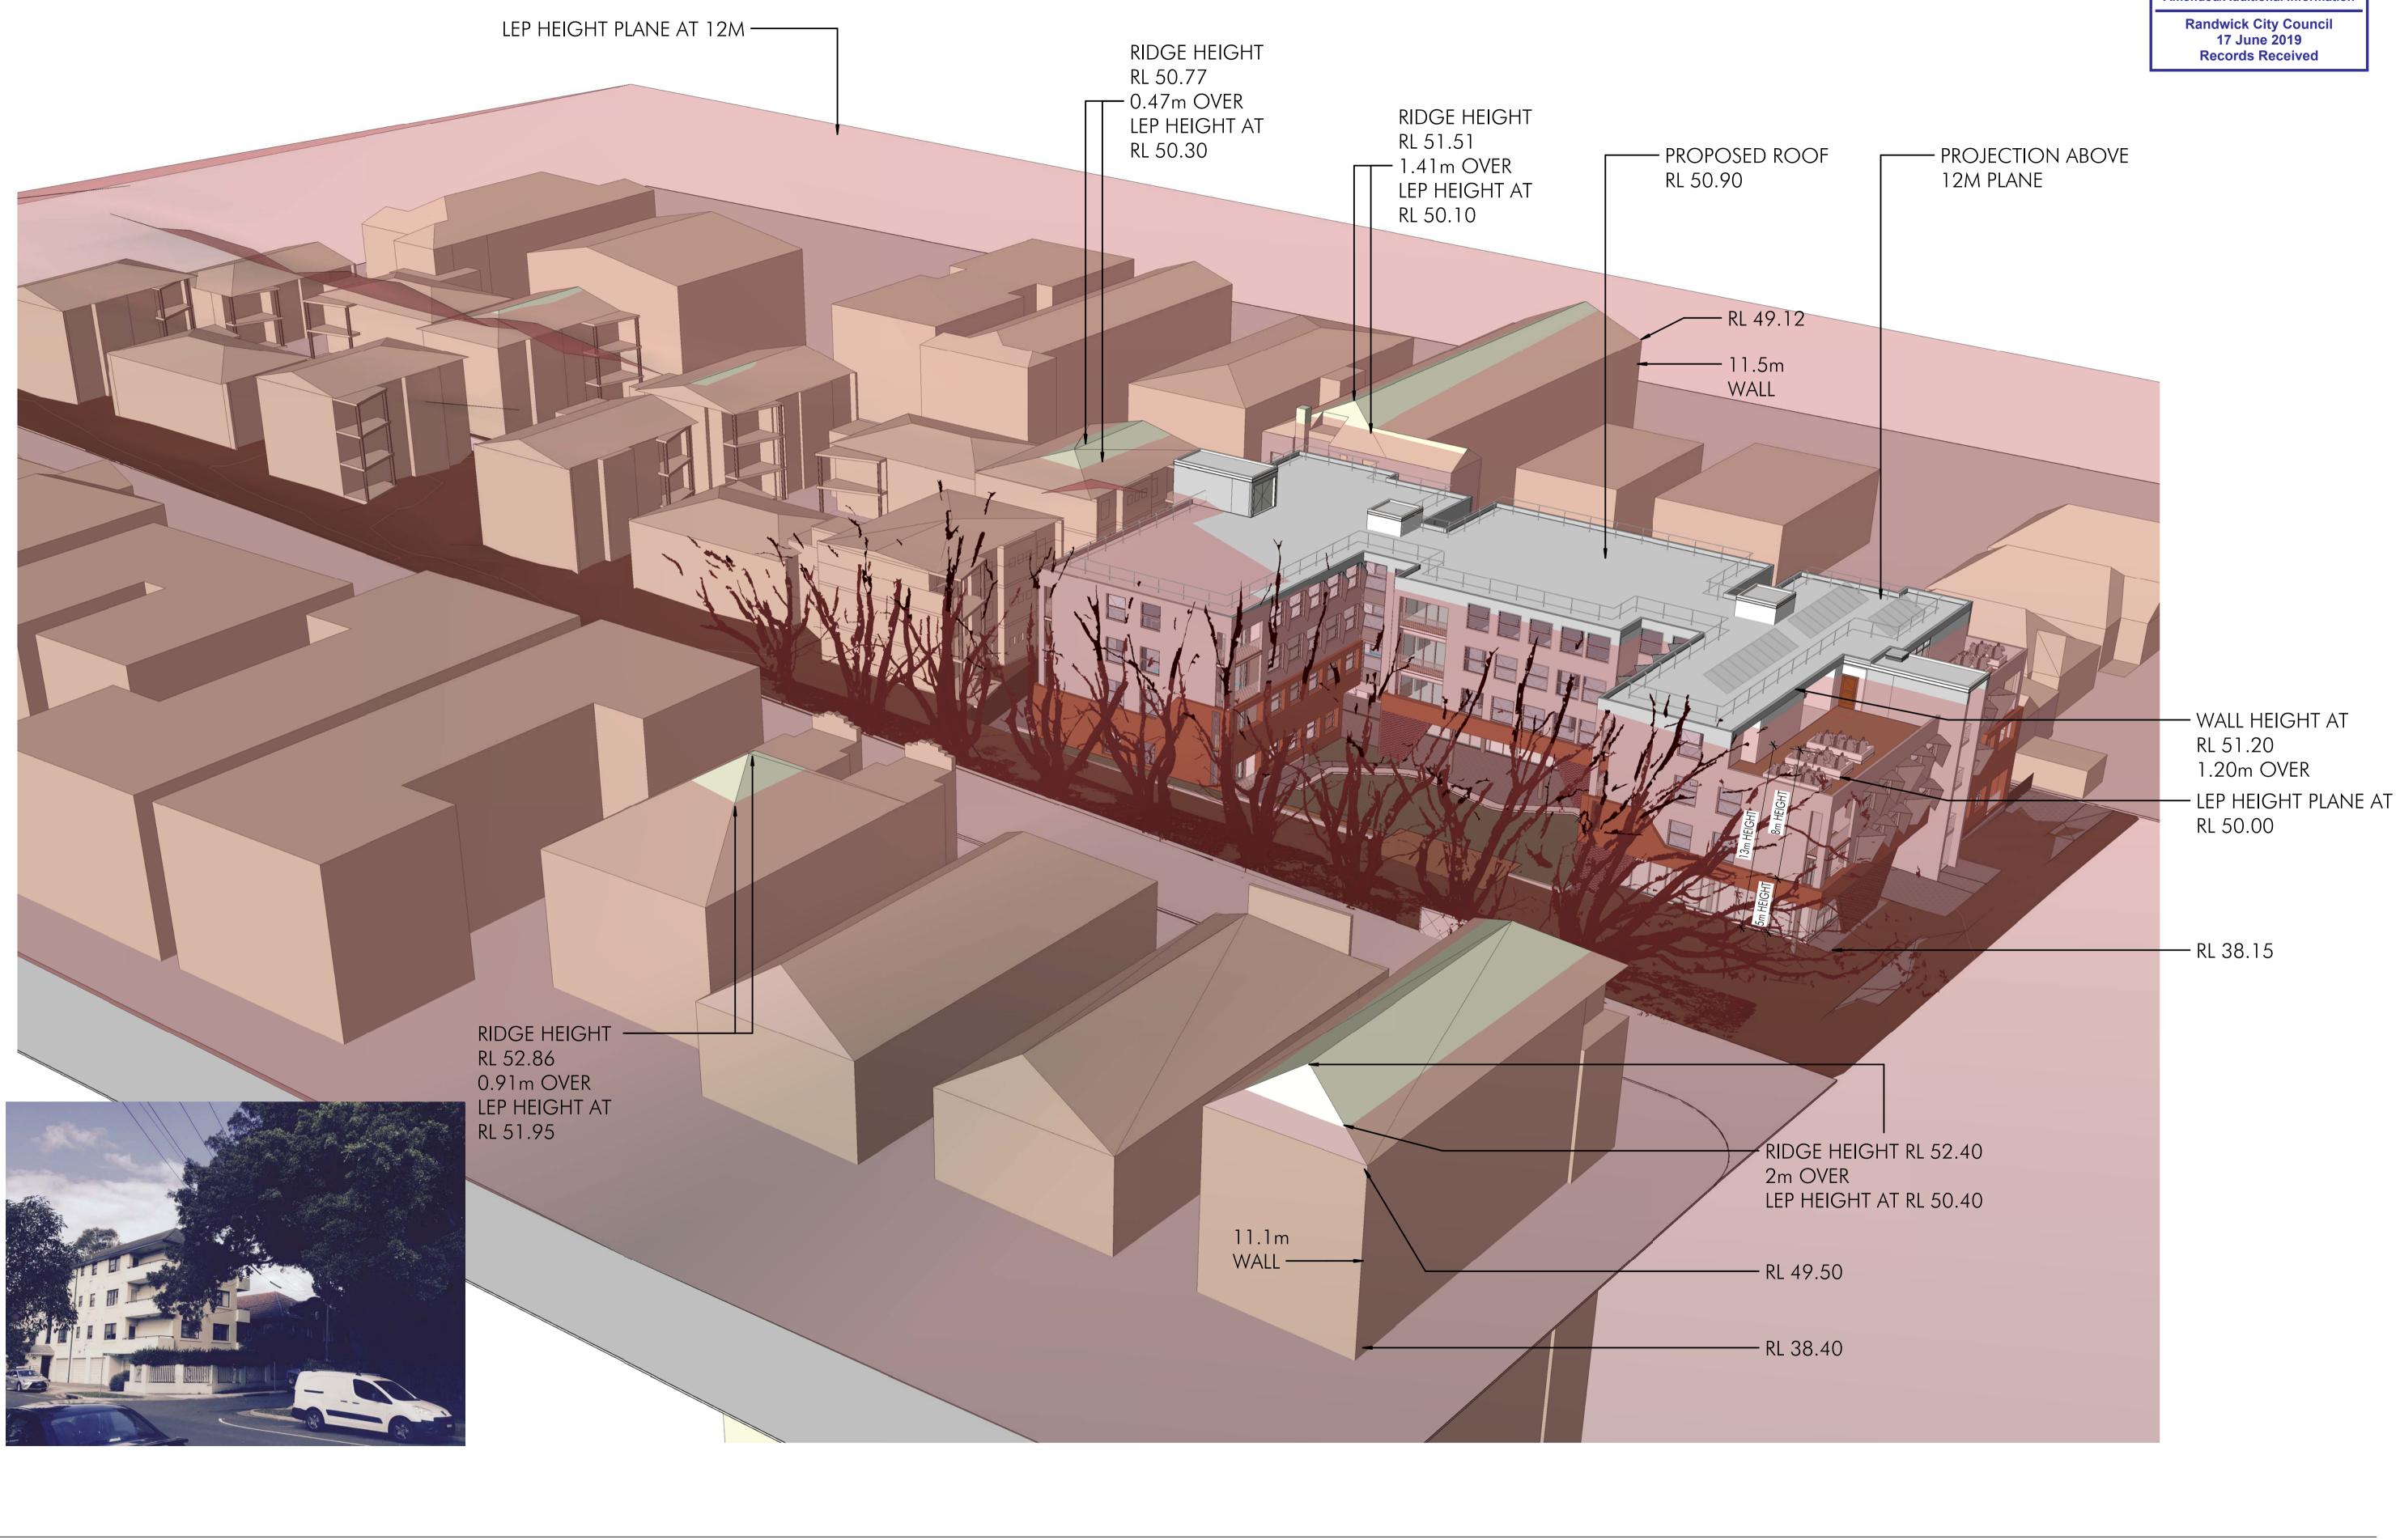

e | Description  | Date     |
|-------|--------------|----------|
| А     | Issue for DA | 06.04.18 |
|       |              |          |
|       |              |          |
|       |              |          |
|       |              |          |
|       |              |          |
|       |              |          |
|       |              |          |
|       |              |          |
|       |              |          |
|       |              |          |
|       |              |          |
|       |              |          |

| University of NSW<br>Housing (MASH)      | Mulwarree Apartments Student |
|------------------------------------------|------------------------------|
| Project Address <b>1 Cowper St, Rand</b> | wick NSW 2031                |

50 100

0







## nettletontribe





| Issue | Description          | Date       |
|-------|----------------------|------------|
|       |                      |            |
| D     | Issue for Revised DA | 20/05/2019 |
| С     | Issue for Revised DA | 18.01.19   |
| В     | Issue for Revised DA | 14.08.18   |
| А     | Issue for DA         | 06.04.18   |
|       |                      |            |
|       |                      |            |
|       |                      |            |
|       |                      |            |
|       |                      |            |
|       |                      |            |
|       |                      |            |
|       |                      |            |
|       |                      |            |
|       |                      |            |
|       |