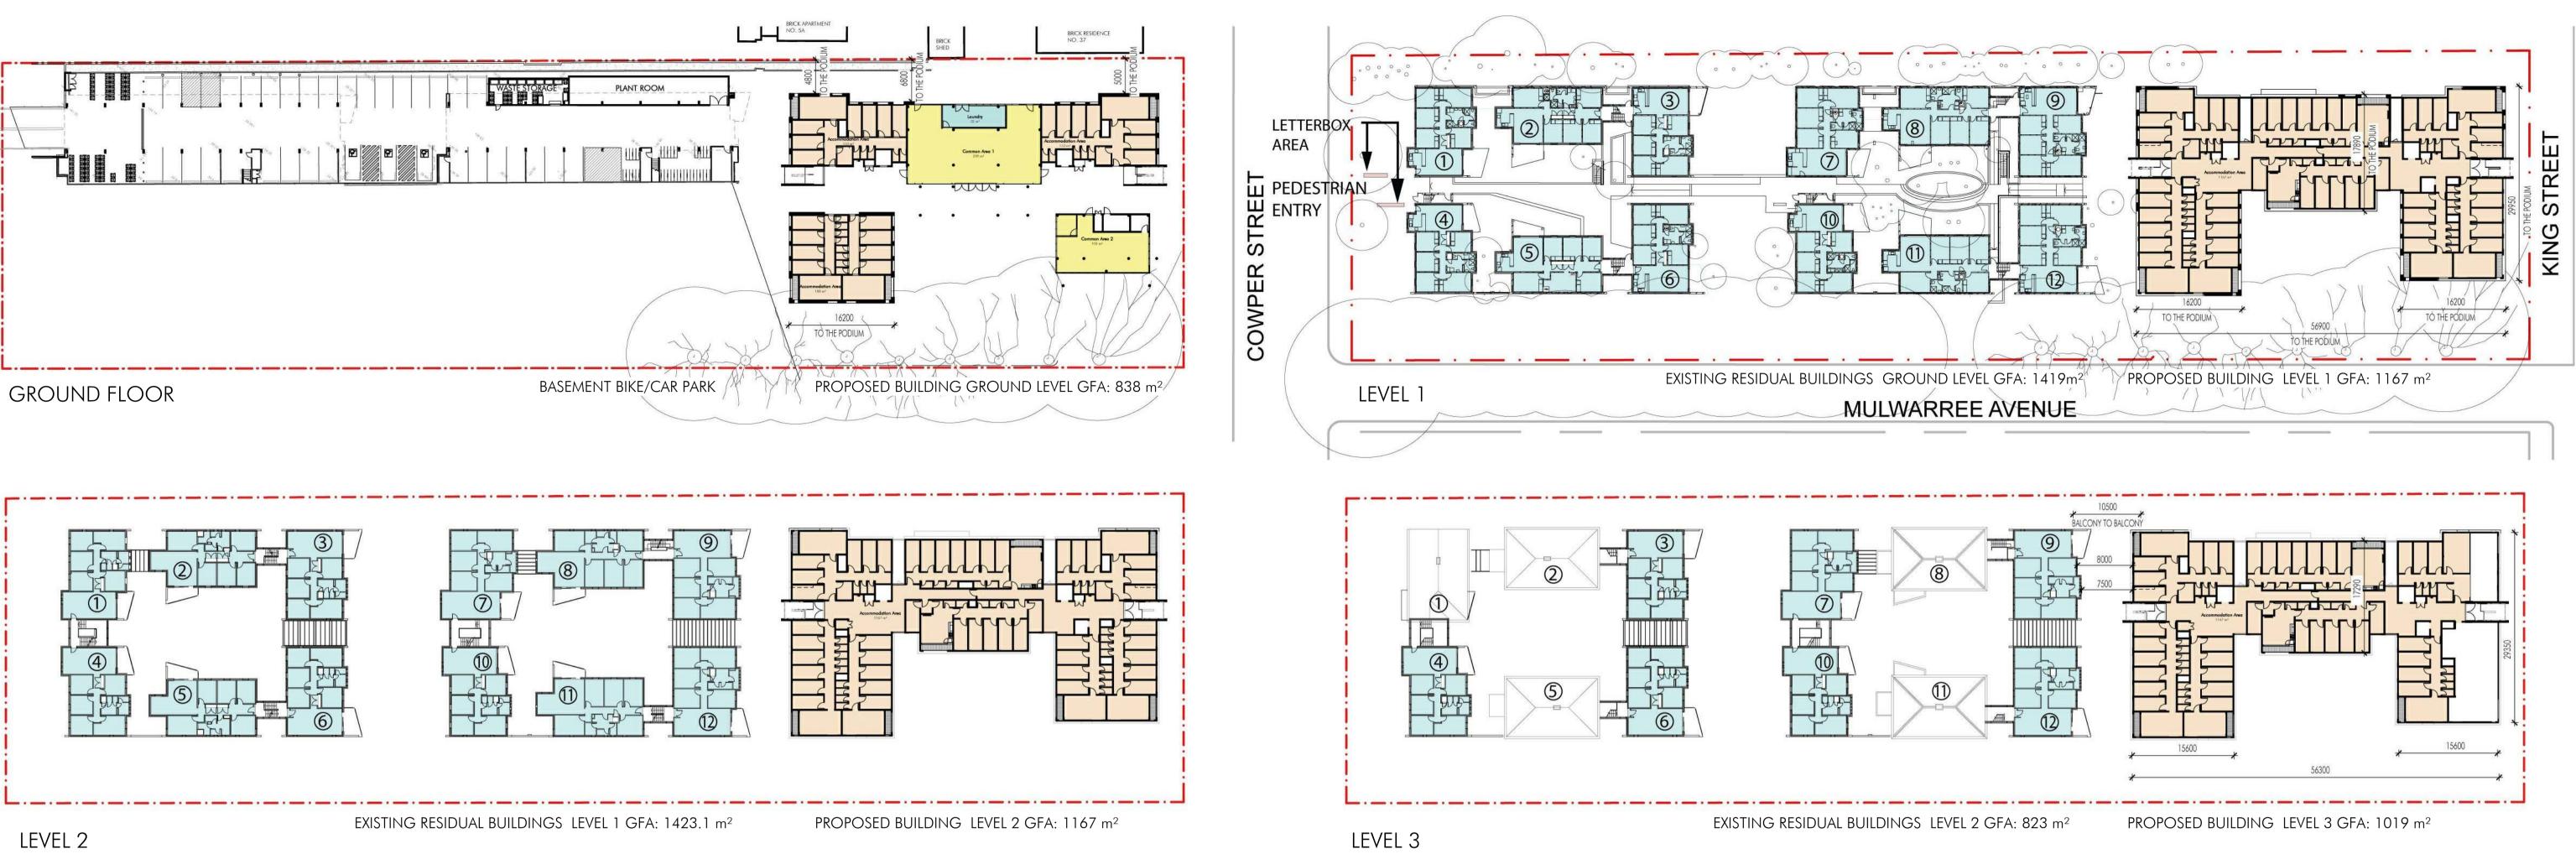

Client

| Area Schedule (GFA) |                    |                     |  |  |
|---------------------|--------------------|---------------------|--|--|
| Level               | Name               | GFA Arec            |  |  |
| <b>G</b>            | Accommodation Area | 188 m²              |  |  |
| G                   | Accommodation Area | 153 m <sup>2</sup>  |  |  |
| G                   | Accommodation Area | 153 m <sup>2</sup>  |  |  |
| G                   | Common Area 1      | 209 m <sup>2</sup>  |  |  |
| G                   | Common Area 2      | 102 m <sup>2</sup>  |  |  |
| G                   | Laundry            | <b>32 m</b> ²       |  |  |
|                     |                    | 838 m²              |  |  |
| L1                  | Accommodation Area | 1167 m <sup>2</sup> |  |  |
|                     |                    | 1167 m <sup>2</sup> |  |  |
| .2                  | Accommodation Area | 1167 m <sup>2</sup> |  |  |
|                     |                    | 1167 m²             |  |  |
| L3                  | Accommodation Area | 1019 m <sup>2</sup> |  |  |
|                     | 1                  | 1019 m <sup>2</sup> |  |  |
| ~ _                 | otal GFA           | 4192 m <sup>2</sup> |  |  |

Note: GFA measurements are in accordance with Randwick LEP 2012