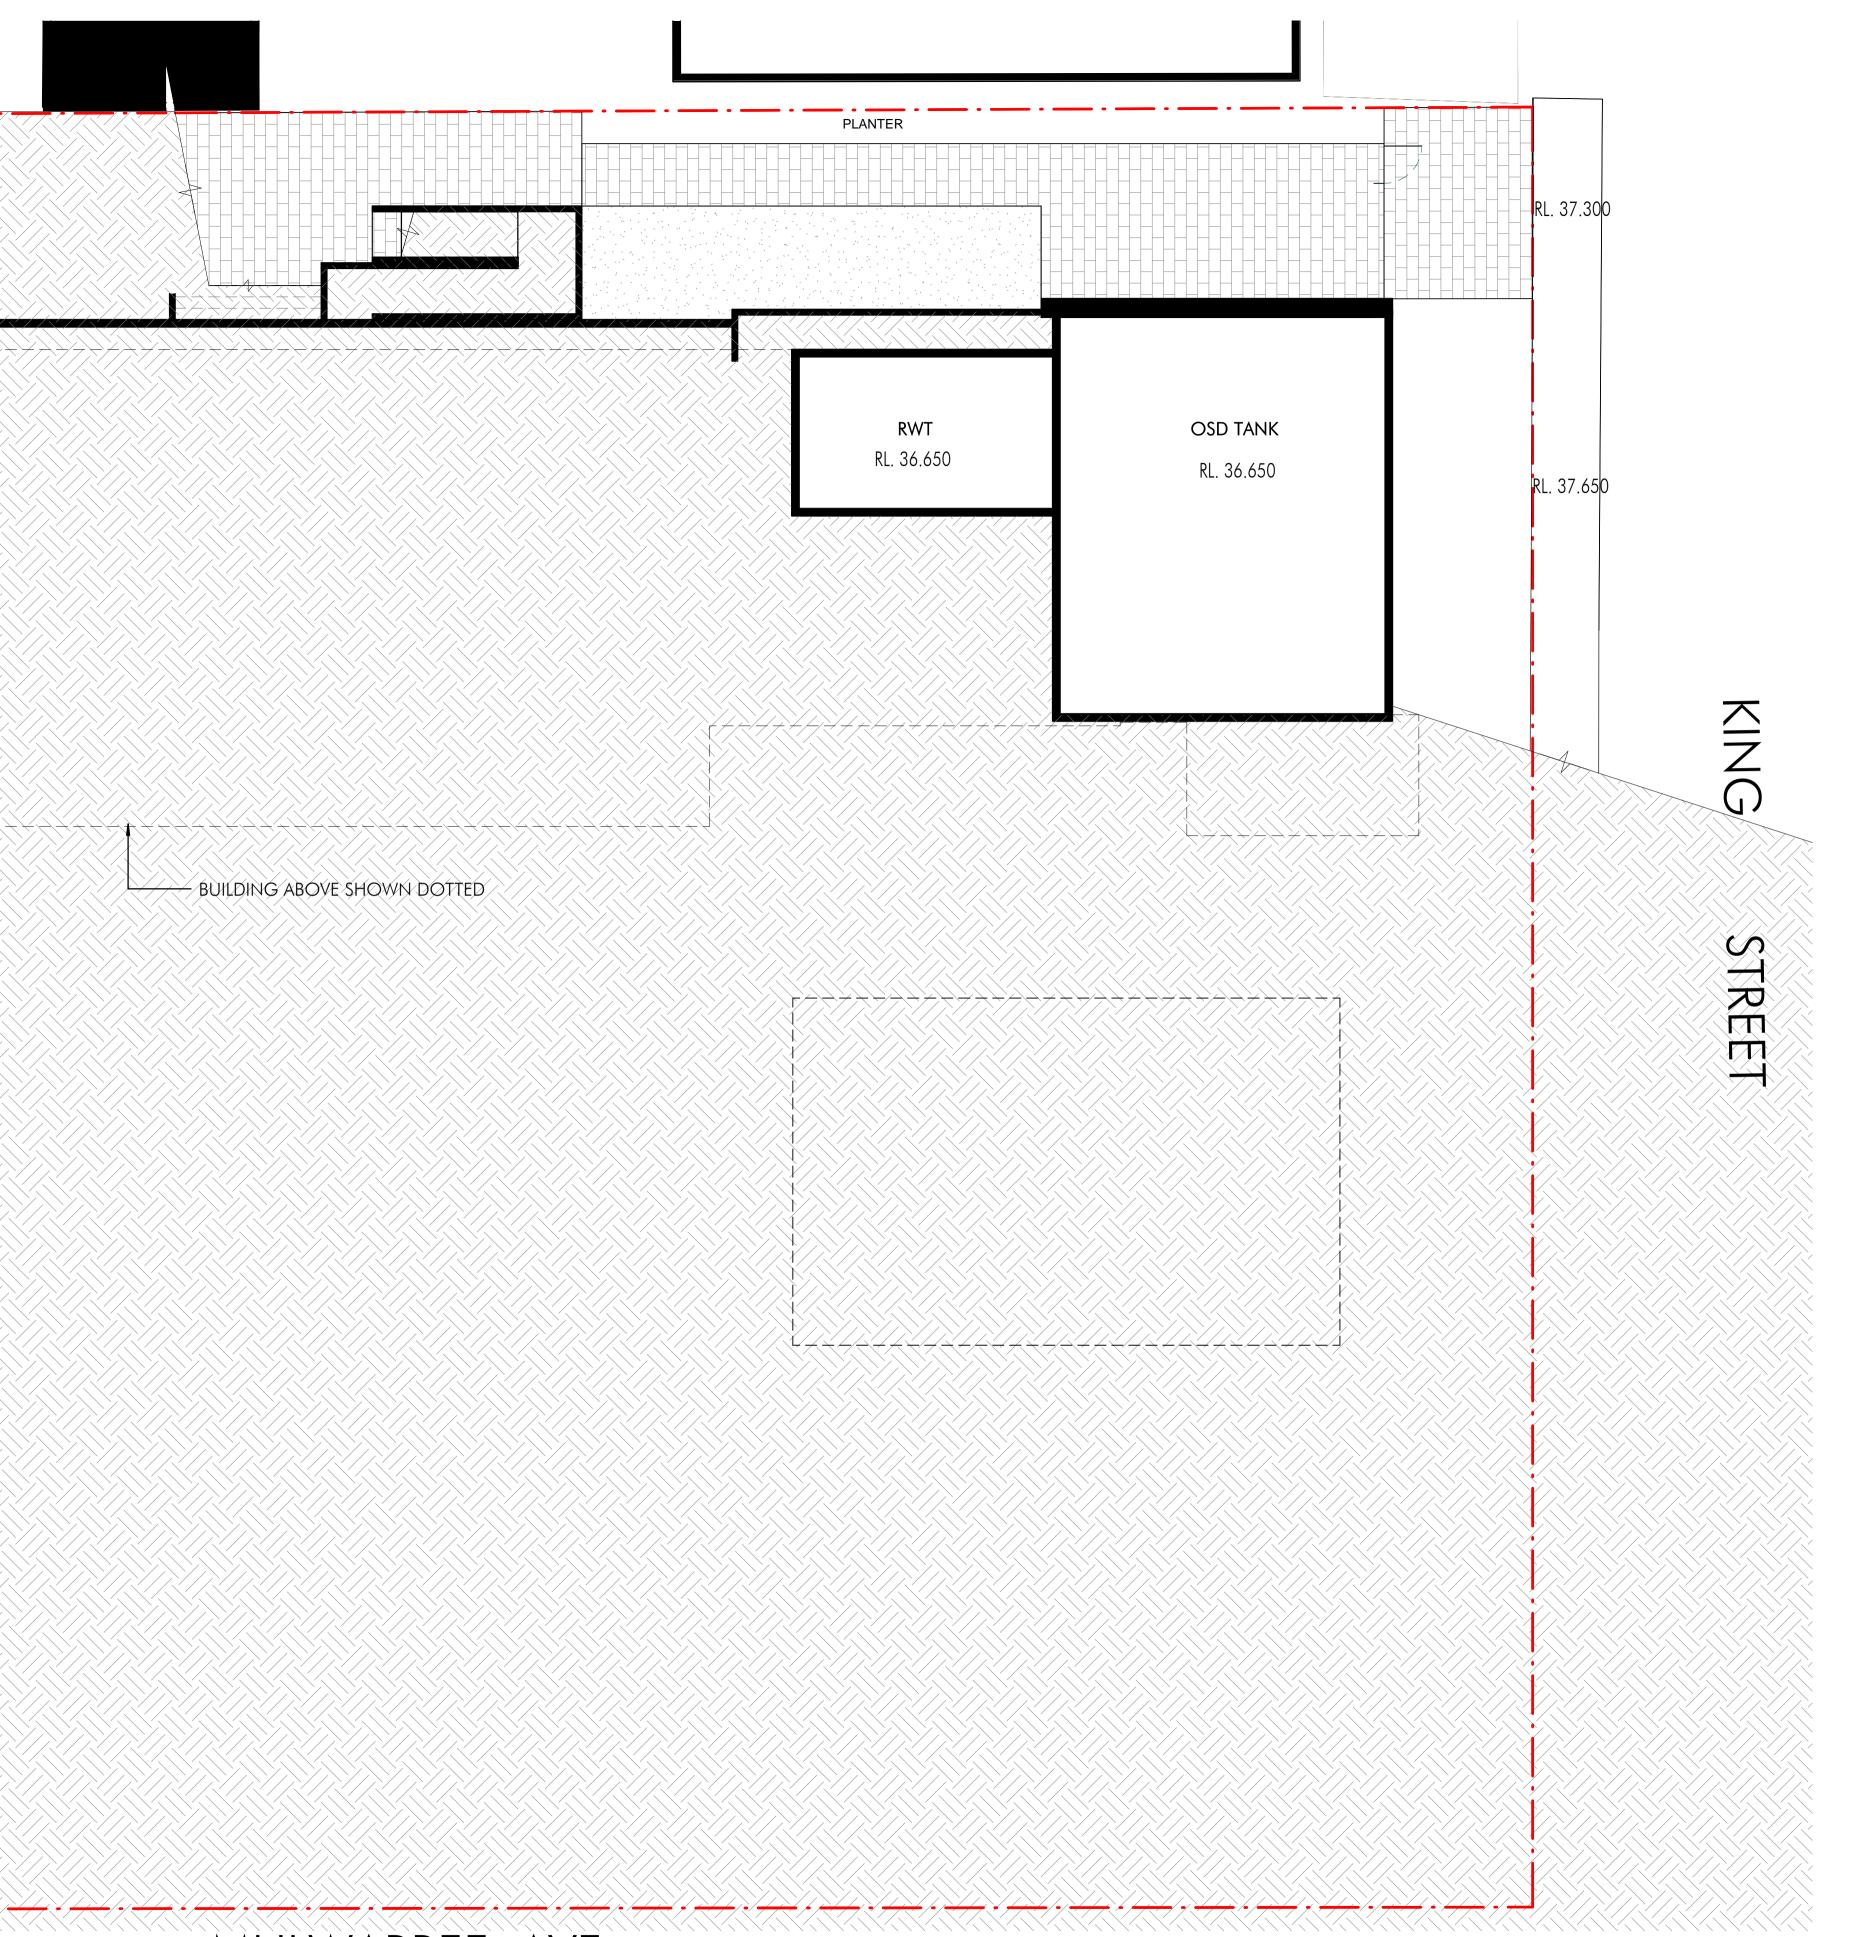

Author:

Sheet Size: Checke Scale

С

| — — —    |  |
|----------|--|
| <u> </u> |  |
|          |  |

| DA PROPOSED NEW COMMUNAL OPEN SPACE: | 348 m²  |                    |
|--------------------------------------|---------|--------------------|
| TOTAL SITE LANDSCAPE AREA:           | 3622 m² | 42.1% of Site Area |
| TOTAL SITE DEEP SOIL ZONE:           | 3157 m² | 36.7% of Site Area |