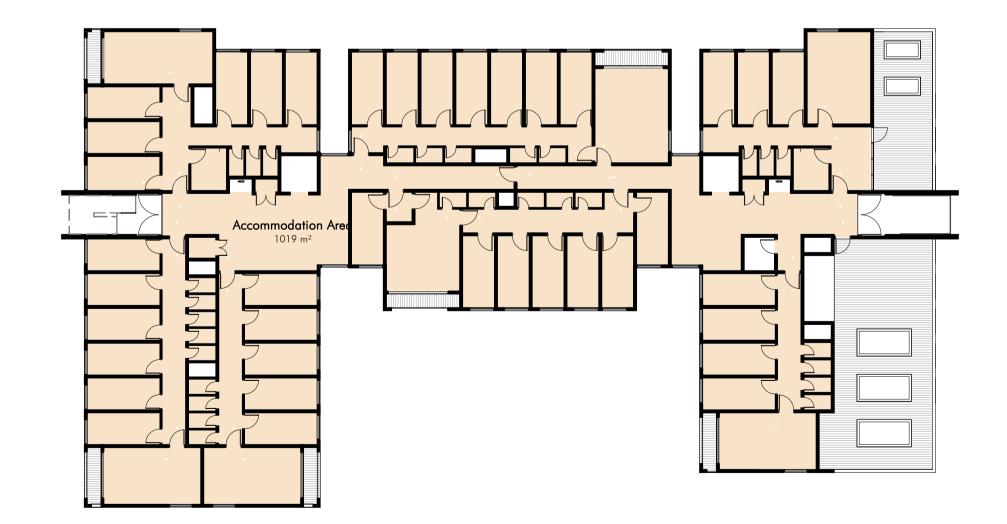

Client

| Area Schedule (GFA) |                    |                     |  |  |
|---------------------|--------------------|---------------------|--|--|
| Level               | Name               | GFA Arec            |  |  |
| <b>G</b>            | Accommodation Area | 188 m²              |  |  |
| G                   | Accommodation Area | 153 m <sup>2</sup>  |  |  |
| G                   | Accommodation Area | 153 m <sup>2</sup>  |  |  |
| G                   | Common Area 1      | 209 m <sup>2</sup>  |  |  |
| G                   | Common Area 2      | 102 m <sup>2</sup>  |  |  |
| G                   | Laundry            | <b>32 m</b> ²       |  |  |
|                     |                    | 838 m²              |  |  |
| L1                  | Accommodation Area | 1167 m <sup>2</sup> |  |  |
|                     |                    | 1167 m <sup>2</sup> |  |  |
| .2                  | Accommodation Area | 1167 m <sup>2</sup> |  |  |
|                     |                    | 1167 m²             |  |  |
| L3                  | Accommodation Area | 1019 m <sup>2</sup> |  |  |
|                     | 1                  | 1019 m <sup>2</sup> |  |  |
| ~ _                 | otal GFA           | 4192 m <sup>2</sup> |  |  |