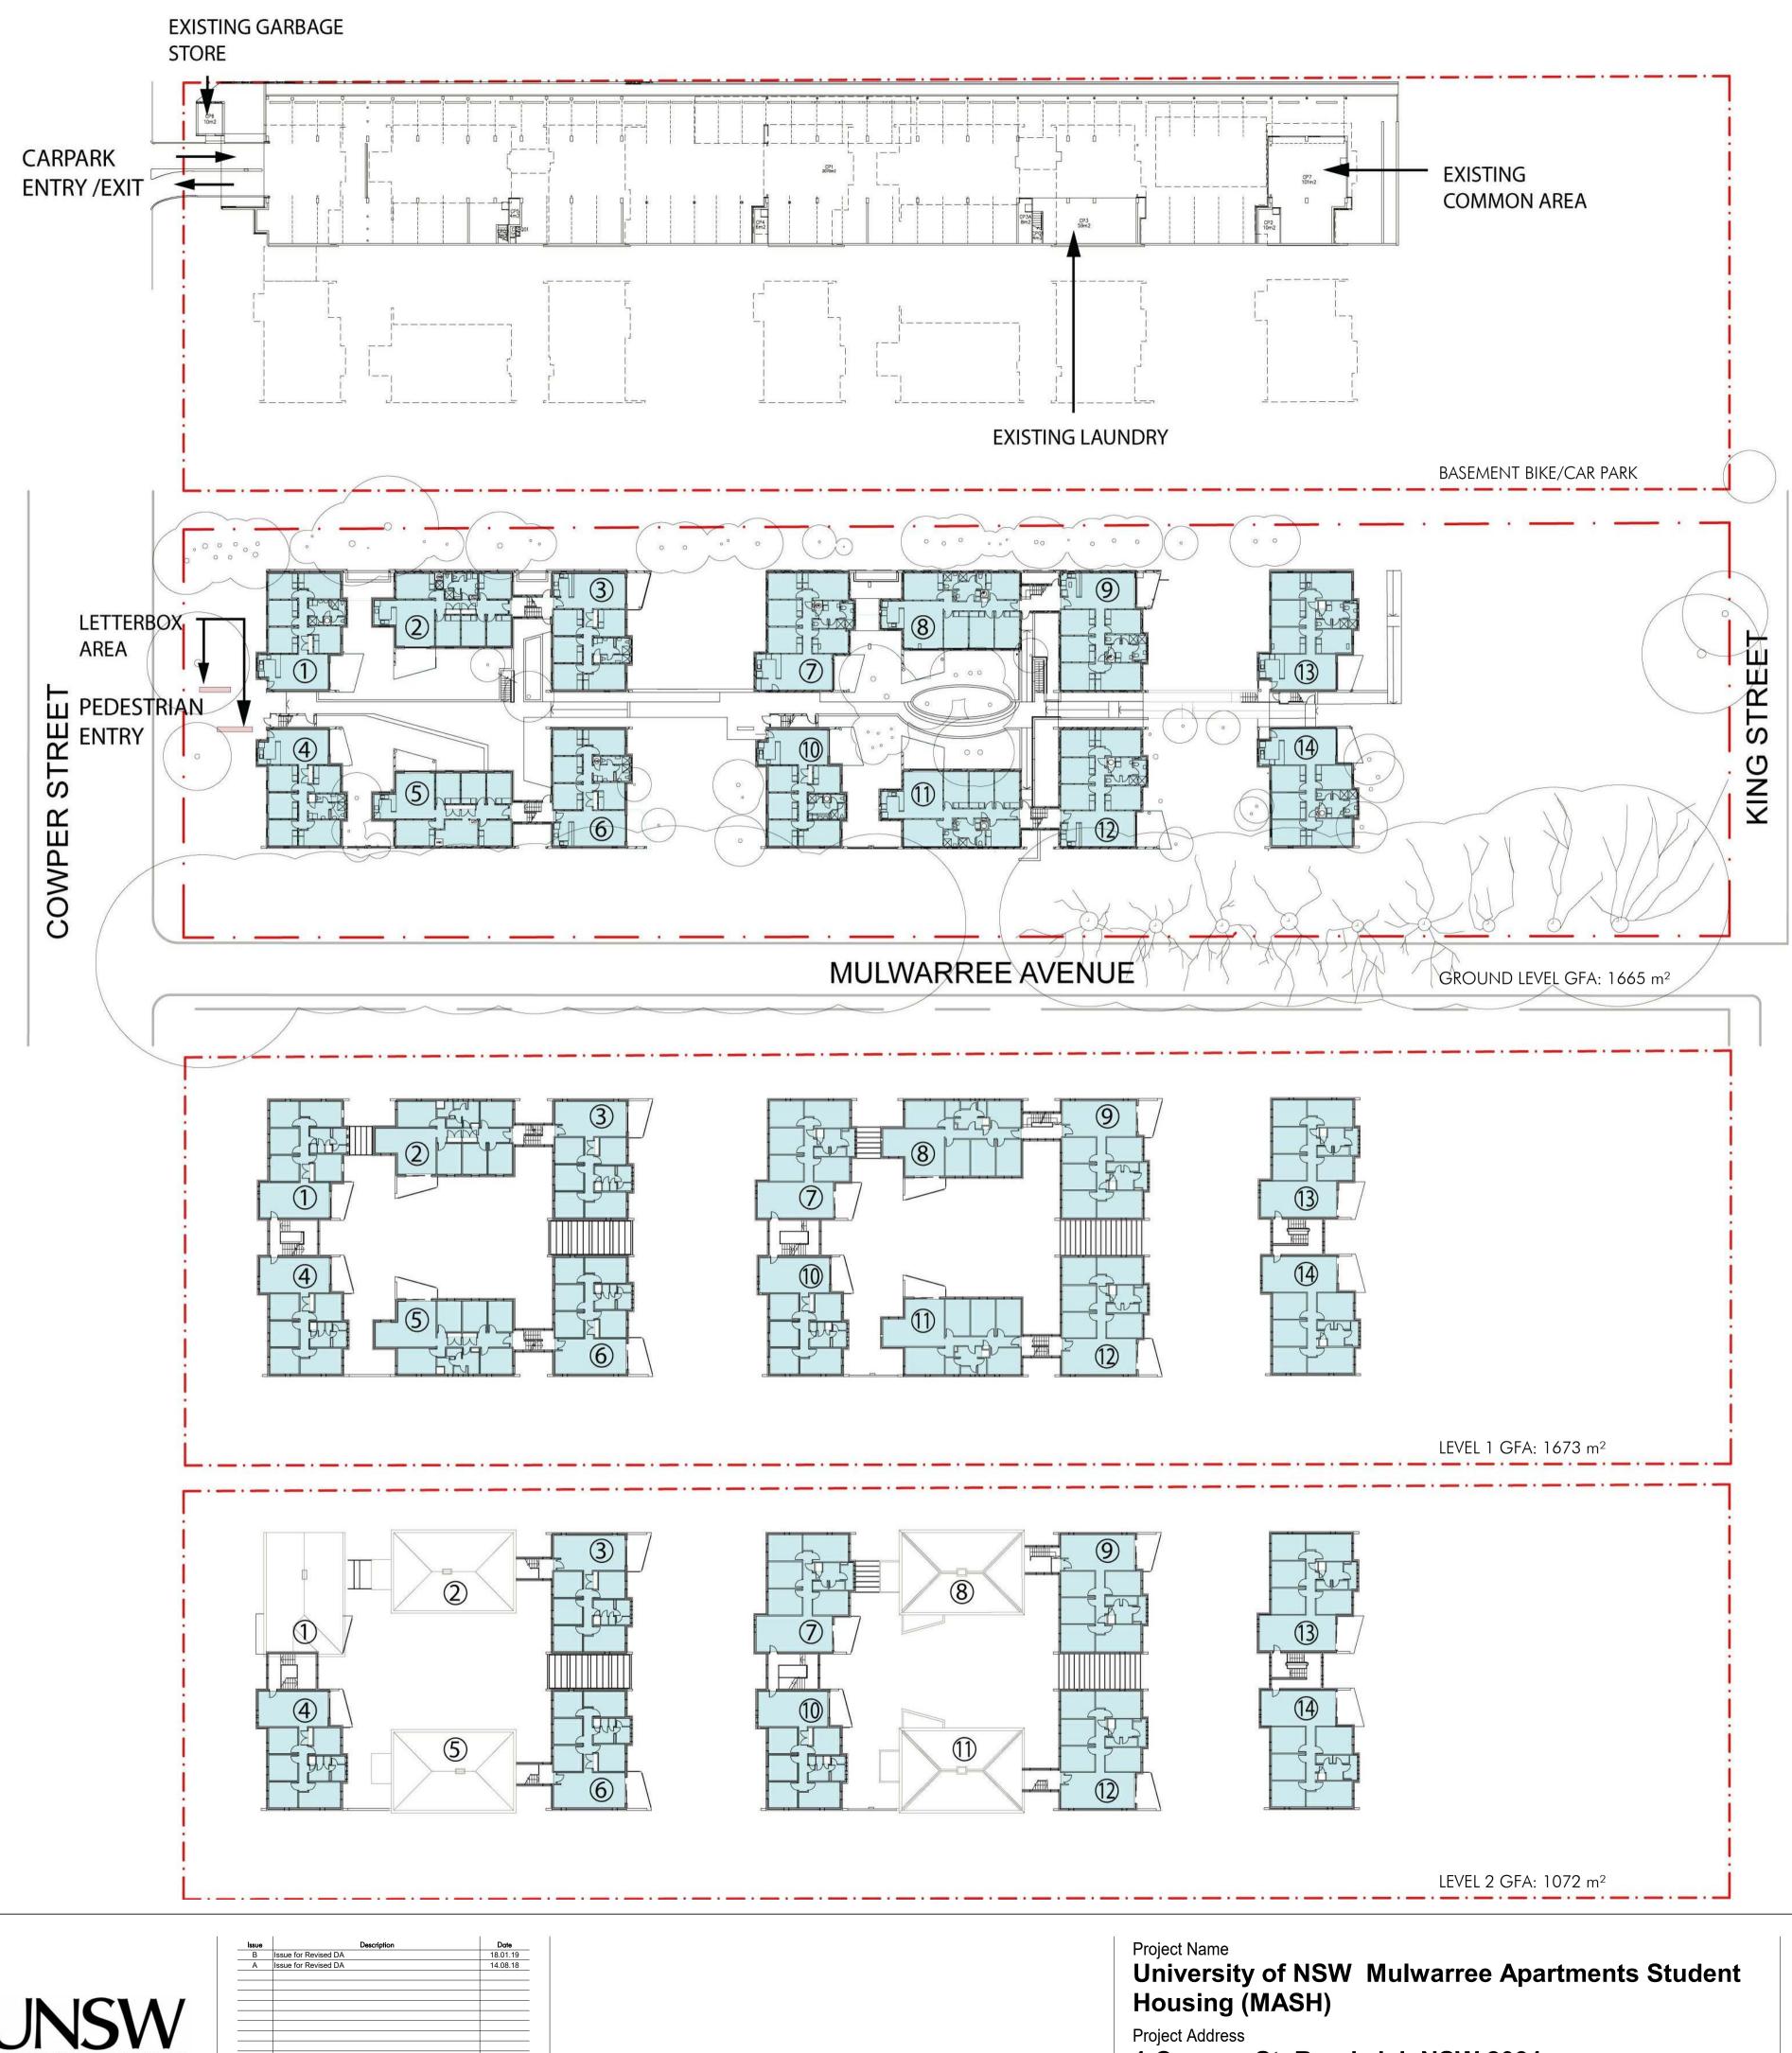

Client

| Area Schedule (GFA) |                    |                     |  |  |
|---------------------|--------------------|---------------------|--|--|
| Level               | Name               | GFA Arec            |  |  |
| <b>G</b>            | Accommodation Area | 188 m²              |  |  |
| G                   | Accommodation Area | 153 m <sup>2</sup>  |  |  |
| G                   | Accommodation Area | 153 m <sup>2</sup>  |  |  |
| G                   | Common Area 1      | 209 m <sup>2</sup>  |  |  |
| G                   | Common Area 2      | 102 m <sup>2</sup>  |  |  |
| G                   | Laundry            | <b>32 m</b> ²       |  |  |
|                     |                    | 838 m²              |  |  |
| L1                  | Accommodation Area | 1167 m <sup>2</sup> |  |  |
|                     |                    | 1167 m <sup>2</sup> |  |  |
| .2                  | Accommodation Area | 1167 m <sup>2</sup> |  |  |
|                     |                    | 1167 m²             |  |  |
| L3                  | Accommodation Area | 1019 m <sup>2</sup> |  |  |
|                     | 1                  | 1019 m <sup>2</sup> |  |  |
| ~ _                 | otal GFA           | 4192 m <sup>2</sup> |  |  |

Note: GFA measurements are in accordance with Randwick LEP 2012