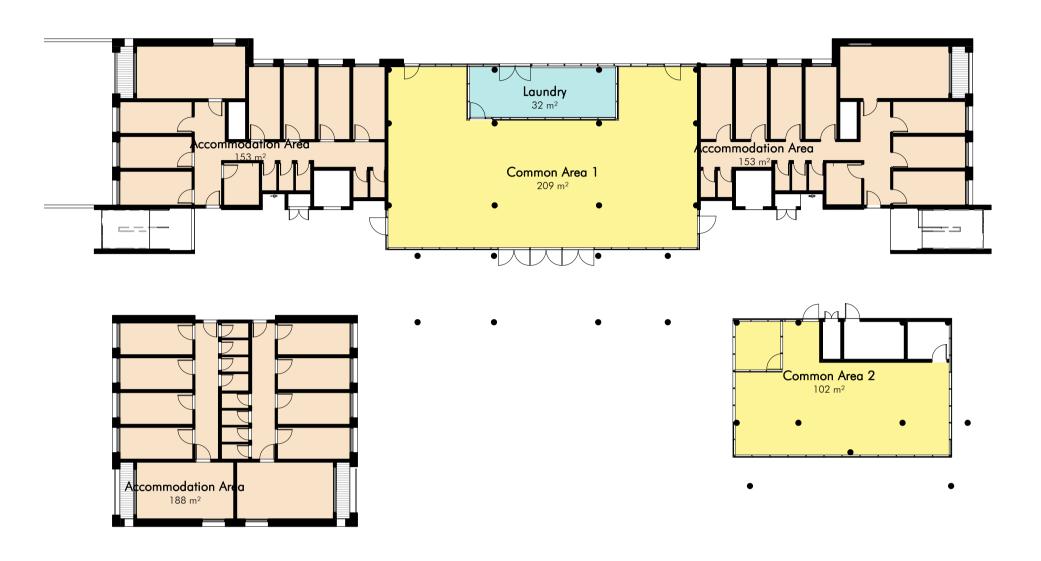

Client

| Area Schedule (GFA) |                    |                     |  |  |
|---------------------|--------------------|---------------------|--|--|
| Level               | Name               | GFA Arec            |  |  |
| <b>G</b>            | Accommodation Area | 188 m²              |  |  |
| G                   | Accommodation Area | 153 m <sup>2</sup>  |  |  |
| G                   | Accommodation Area | 153 m <sup>2</sup>  |  |  |
| G                   | Common Area 1      | 209 m <sup>2</sup>  |  |  |
| G                   | Common Area 2      | 102 m <sup>2</sup>  |  |  |
| G                   | Laundry            | <b>32 m</b> ²       |  |  |
|                     |                    | 838 m²              |  |  |
| L1                  | Accommodation Area | 1167 m <sup>2</sup> |  |  |
|                     |                    | 1167 m <sup>2</sup> |  |  |
| .2                  | Accommodation Area | 1167 m <sup>2</sup> |  |  |
|                     |                    | 1167 m²             |  |  |
| L3                  | Accommodation Area | 1019 m <sup>2</sup> |  |  |
|                     | 1                  | 1019 m <sup>2</sup> |  |  |
| ~ _                 | otal GFA           | 4192 m <sup>2</sup> |  |  |

Note: GFA measurements are in accordance with Randwick LEP 2012